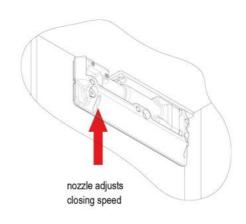

lower hinge with hydraulic function, upper hinge with brake function, closing speed adjustment, integrated brake against wind influences, final latch adjustment, max door width 1200 mm, covers made of ionx, suitable for exterior and interior doors, stop at  $0^{\circ} / +90^{\circ} / -90^{\circ}$ , automatic closing from +80° and -80°, for temperatures from -10°C to + 50°C