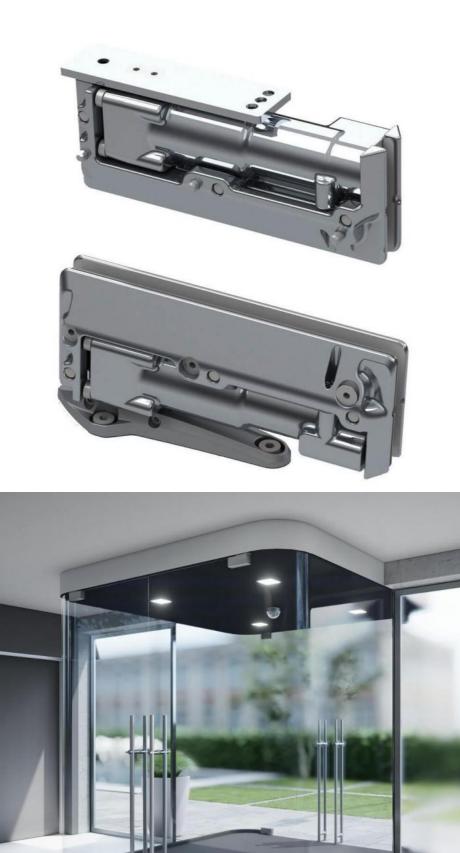

## VERTO XL, VT 150E30, set hinges hydraulic, upper and lower, for heavy doors

Material: aluminium Finish: polished Mounting: ceiling/floor assembly Glass thickness: 8 - 19 mm Sales unit (SU): St Unit package: 1.00 Shape: square Glass processing: Notch Carrying capacity: 150 kg/pair

lower hinge with hydraulic function, upper hinge with brake function, closing speed adjustment, integrated brake against wind influences, final latch adjustment, max door width 1200 mm, covers made of ionx, suitable for exterior and interior doors, stop at  $0^{\circ} / +90^{\circ} / -90^{\circ}$ , automatic closing from +80° and -80°, for temperatures from -10°C to + 50°C