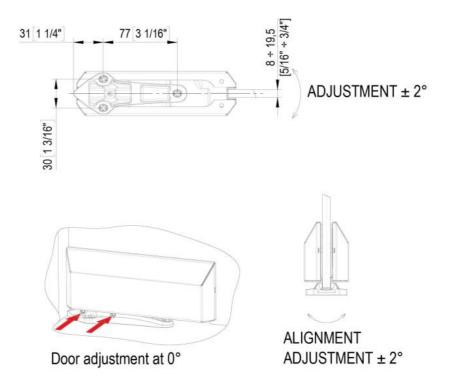

lower hinge with hydraulic function, upper hinge with brake function, closing speed adjustment, integrated brake against wind influences, final latch adjustment, max door width 1200 mm, covers made of ionx, suitable for exterior and interior doors, stop at  $0^{\circ} / +90^{\circ} / -90^{\circ}$ , automatic closing from +80° and -80°, for temperatures from -10°C to + 50°C