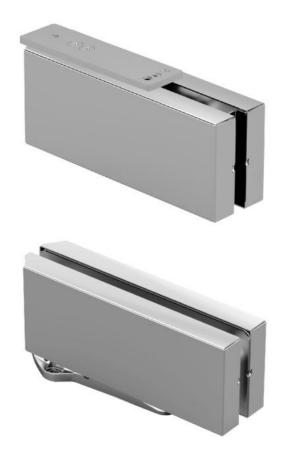

## VERTO XL, VT 150E30, set hinges hydraulic, upper and lower, for heavy doors

Material: aluminium Finish: polished Mounting: ceiling/floor assembly Glass thickness: 8 - 19 mm Sales unit (SU): St Unit package: 1.00 Shape: square Glass processing: Notch Carrying capacity: 150 kg/pair

lower hinge with hydraulic function, upper hinge with brake function, closing speed adjustment, integrated brake against wind influences, final latch adjustment, max door width 1200 mm, covers made of ionx, suitable for exterior and interior doors, stop at  $0^{\circ} / +90^{\circ} / -90^{\circ}$ , automatic closing from +80° and -80°, for temperatures from -10°C to + 50°C