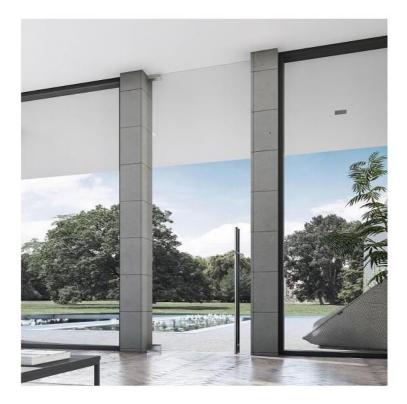

## VERTO XL, VT 150E30, set hinges hydraulic, upper and lower, for heavy doors

Material: aluminium Finish: polished Mounting: ceiling/floor assembly Glass thickness: 8 - 19 mm Sales unit (SU): St Unit package: 1.00 Shape: square Glass processing: Notch Carrying capacity: 150 kg/pair

lower hinge with hydraulic function, upper hinge with brake function, closing speed adjustment, integrated brake against wind influences, final latch adjustment, max door width 1200 mm, covers made of ionx, suitable for exterior and interior doors, stop at  $0^{\circ} / +90^{\circ} / -90^{\circ}$ , automatic closing from +80° and -80°, for temperatures from -10°C to + 50°C