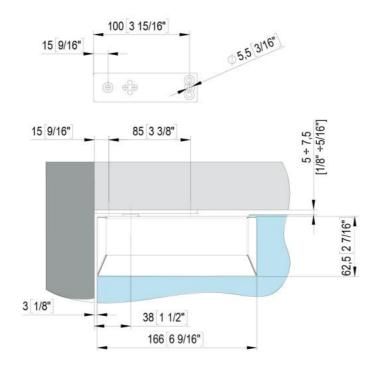

Lavorazione vetro per applicazione pivottante - Glass processing for pivoting applications

Lavorazione vetro per applicazione pivottante - Glass processing for pivoting applications