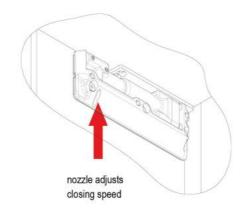

lower hinge with hydraulic function, upper hinge with brake function, closing speed adjustment, integrated brake against wind influences, final latch adjustment, max door width 1200 mm, covers made of ionx, suitable for exterior and interior doors, stop at  $0^{\circ}$  / +90° / -90°, automatic closing from +80° and -80°, for temperatures from -10°C to +50°C