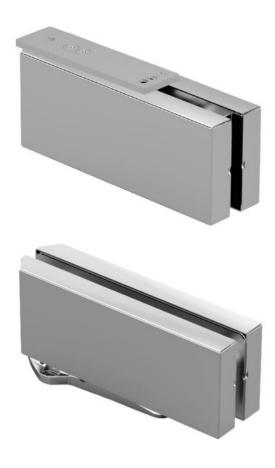

## VERTO XL, VT 150E30, set hinges hydraulic, upper and lower, for heavy doors

Material: aluminium Finish: brushed

Mounting: ceiling/floor assembly

Glass thickness: 8 - 19 mm

Sales unit (SU): St
Unit package: 1.00
Shape: square
Glass processing: Notch
Carrying capacity: 150 kg/pair

lower hinge with hydraulic function, upper hinge with brake function, closing speed adjustment, integrated brake against wind influences, final latch adjustment, max door width 1200 mm, covers made of ionx, suitable for exterior and interior doors, stop at  $0^{\circ}$  / +90° / -90°, automatic closing from +80° and -80°, for temperatures from -10°C to +50°C