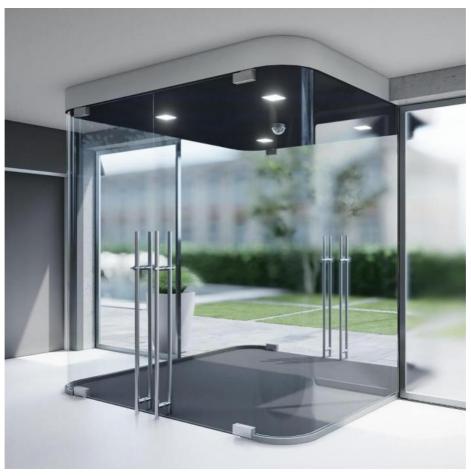

## VERTO XL, VT 150E30, set hinges hydraulic, upper and lower, for heavy doors

Material: aluminium Finish: brushed

Mounting: ceiling/floor assembly

Glass thickness: 8 - 19 mm

Sales unit (SU): St
Unit package: 1.00
Shape: square
Glass processing: Notch
Carrying capacity: 150 kg/pair

lower hinge with hydraulic function, upper hinge with brake function, closing speed adjustment, integrated brake against wind influences, final latch adjustment, max door width 1200 mm, covers made of ionx, suitable for exterior and interior doors, stop at  $0^{\circ}$  / +90° / -90°, automatic closing from +80° and -80°, for temperatures from -10°C to +50°C