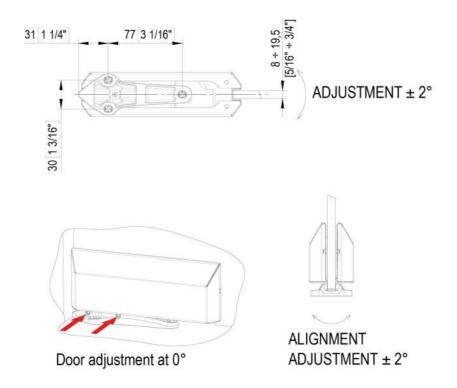

lower hinge with hydraulic function, upper hinge with brake function, closing speed adjustment, integrated brake against wind influences, final latch adjustment, max door width 1200 mm, covers made of ionx, suitable for exterior and interior doors, stop at  $0^{\circ}$  / +90° / -90°, automatic closing from +80° and -80°, for temperatures from -10°C to +50°C