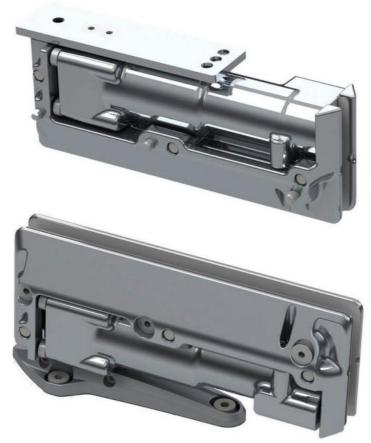

## VERTO XL, VT 150E30, set hinges hydraulic, upper and lower, for heavy doors

Material: aluminium Finish: brushed

Mounting: ceiling/floor assembly

Glass thickness: 8 - 19 mm

Sales unit (SU): St
Unit package: 1.00
Shape: square
Glass processing: Notch
Carrying capacity: 150 kg/pair

lower hinge with hydraulic function, upper hinge with brake function, closing speed adjustment, integrated brake against wind influences, final latch adjustment, max door width 1200 mm, covers made of ionx, suitable for exterior and interior doors, stop at  $0^{\circ}$  / +90° / -90°, automatic closing from +80° and -80°, for temperatures from -10°C to +50°C