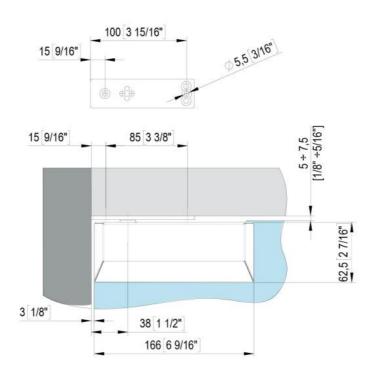

Lavorazione vetro per applicazione pivottante - Glass processing for pivoting applications

Lavorazione vetro per applicazione pivottante - Glass processing for pivoting applications