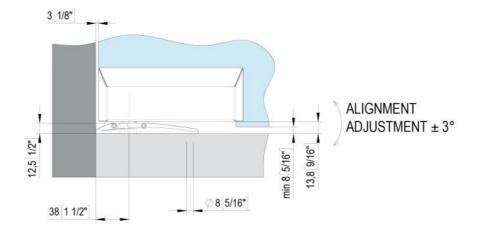

Lavorazione vetro per applicazione pivottante - Glass processing for pivoting applications

Lavorazione vetro per applicazione pivottante - Glass processing for pivoting applications