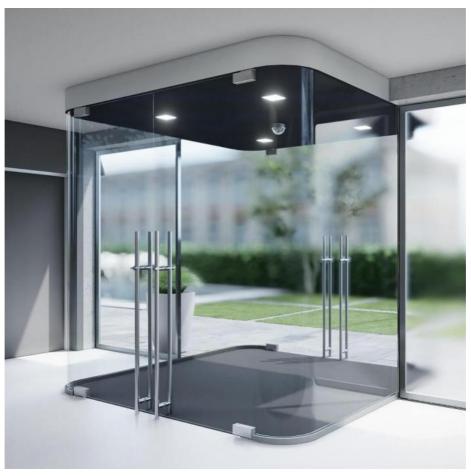

## VERTO XL, VT 150E30, set hinges hydraulic, upper and lower, for heavy doors

Material: aluminium

Finish: BlackLine RAL 9005 matt Mounting: ceiling/floor assembly

Glass thickness: 8 - 19 mm

Sales unit (SU): St
Unit package: 1.00
Shape: square
Glass processing: Notch
Carrying capacity: 150 kg/pair

lower hinge with hydraulic function, upper hinge with brake function, closing speed adjustment, integrated brake against wind influences, final latch adjustment, max door width 1200 mm, covers made of ionx, suitable for exterior and interior doors, stop at  $0^{\circ}$  / +90° / -90°, automatic closing from +80° and -80°, for temperatures from -10°C to +50°C