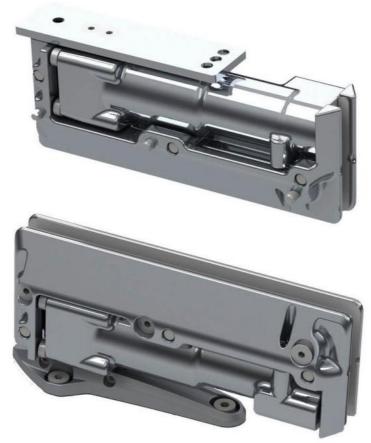

## VERTO XL, VT 150E30, set hinges hydraulic, upper and lower, for heavy doors

Material: aluminium

Finish: BlackLine RAL 9005 matt Mounting: ceiling/floor assembly

Glass thickness: 8 - 19 mm

Sales unit (SU): St
Unit package: 1.00
Shape: square
Glass processing: Notch
Carrying capacity: 150 kg/pair

lower hinge with hydraulic function, upper hinge with brake function, closing speed adjustment, integrated brake against wind influences, final latch adjustment, max door width 1200 mm, covers made of ionx, suitable for exterior and interior doors, stop at  $0^{\circ}$  / +90° / -90°, automatic closing from +80° and -80°, for temperatures from -10°C to +50°C