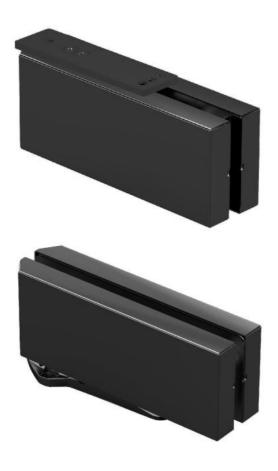

## 31.80290.27

## VERTO XL, VT 150E30, set hinges hydraulic, upper and lower, for heavy doors

Material: aluminium

Finish: BlackLine RAL 9005 matt Mounting: ceiling/floor assembly

Glass thickness: 8 - 19 mm

Sales unit (SU): St
Unit package: 1.00
Shape: square
Glass processing: Notch
Carrying capacity: 150 kg/pair

lower hinge with hydraulic function, upper hinge with brake function, closing speed adjustment, integrated brake against wind influences, final latch adjustment, max door width 1200 mm, covers made of ionx, suitable for exterior and interior doors, stop at  $0^{\circ}$  / +90° / -90°, automatic closing from +80° and -80°, for temperatures from -10°C to +50°C