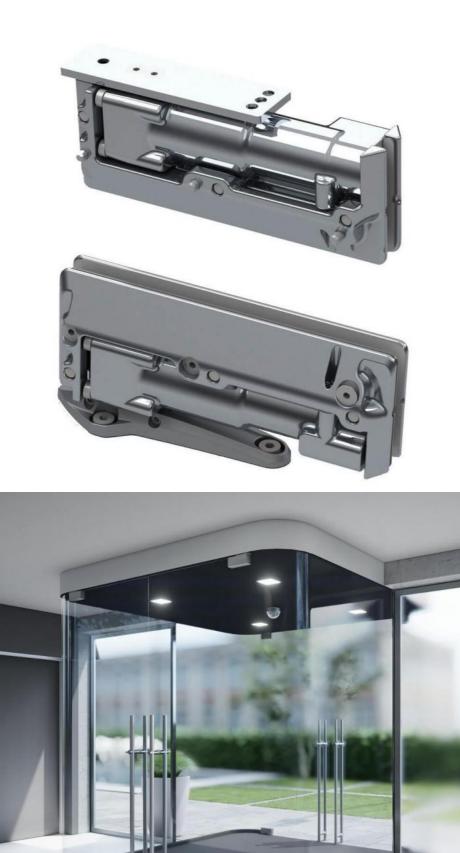

## VERTO XL, VT 150E30, set hinges hydraulic, upper and lower, for heavy doors

Material: aluminium Finish: polished Mounting: ceiling/floor assembly Glass thickness: 8 - 19 mm Sales unit (SU): St Unit package: 1.00 Shape: wedge-shaped Glass processing: Notch Carrying capacity: 150 kg/pair

lower hinge with hydraulic function, upper hinge with brake function, closing speed adjustment, integrated brake against wind influences, final latch adjustment, max door width 1200 mm, covers made of ionx, suitable for exterior and interior doors, stop at  $0^{\circ} / +90^{\circ} / -90^{\circ}$ , automatic closing from +80° and -80°, for temperatures from -10°C to + 50°C