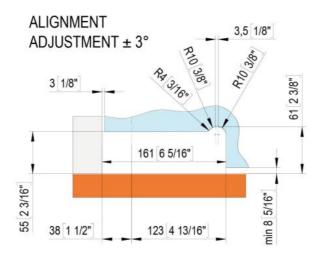

lower hinge with hydraulic function, upper hinge with brake function, closing speed adjustment, integrated brake against wind influences, final latch adjustment, max door width 1200 mm, covers made of ionx, suitable for exterior and interior doors, stop at  $0^{\circ} / +90^{\circ} / -90^{\circ}$ , automatic closing from +80° and -80°, for temperatures from -10°C to + 50°C

Lavorazione vetro per applicazione pivottante - Glass processing for pivoting applications

Lavorazione vetro per applicazione pivottante - Glass processing for pivoting applications