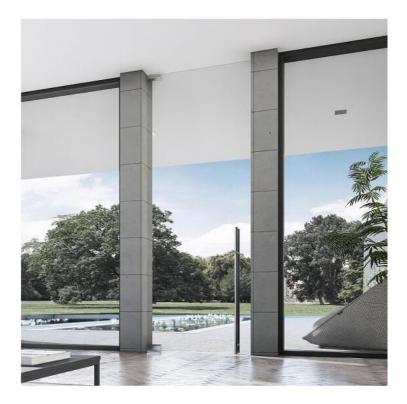

## VERTO XL, VT 150E30, set hinges hydraulic, upper and lower, for heavy doors

Material: aluminium Finish: polished Mounting: ceiling/floor assembly Glass thickness: 8 - 19 mm Sales unit (SU): St Unit package: 1.00 Shape: wedge-shaped Glass processing: Notch Carrying capacity: 150 kg/pair

lower hinge with hydraulic function, upper hinge with brake function, closing speed adjustment, integrated brake against wind influences, final latch adjustment, max door width 1200 mm, covers made of ionx, suitable for exterior and interior doors, stop at  $0^{\circ} / +90^{\circ} / -90^{\circ}$ , automatic closing from +80° and -80°, for temperatures from -10°C to + 50°C