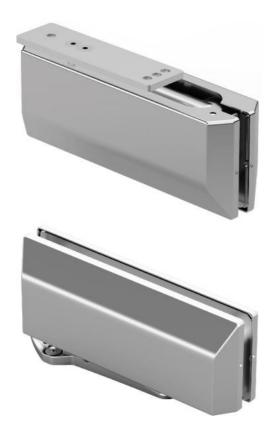

## 31.80291.21

## VERTO XL, VT 150E30, set hinges hydraulic, upper and lower, for heavy doors

Material: aluminium Finish: polished Mounting: ceiling/floor assembly Glass thickness: 8 - 19 mm Sales unit (SU): St Unit package: 1.00 Shape: wedge-shaped Glass processing: Notch Carrying capacity: 150 kg/pair

lower hinge with hydraulic function, upper hinge with brake function, closing speed adjustment, integrated brake against wind influences, final latch adjustment, max door width 1200 mm, covers made of ionx, suitable for exterior and interior doors, stop at  $0^{\circ} / +90^{\circ} / -90^{\circ}$ , automatic closing from +80° and -80°, for temperatures from -10°C to + 50°C