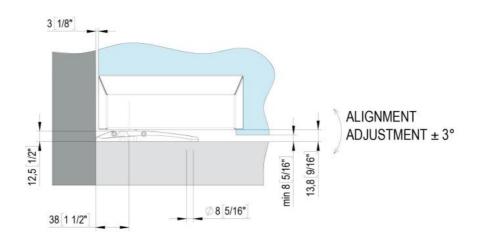

lower hinge with hydraulic function, upper hinge with brake function, closing speed adjustment, integrated brake against wind influences, final latch adjustment, max door width 1200 mm, covers made of ionx, suitable for exterior and interior doors, stop at  $0^{\circ} / +90^{\circ} / -90^{\circ}$ , automatic closing from +80° and -80°, for temperatures from -10°C to + 50°C

Lavorazione vetro per applicazione pivottante - Glass processing for pivoting applications

Lavorazione vetro per applicazione pivottante - Glass processing for pivoting applications