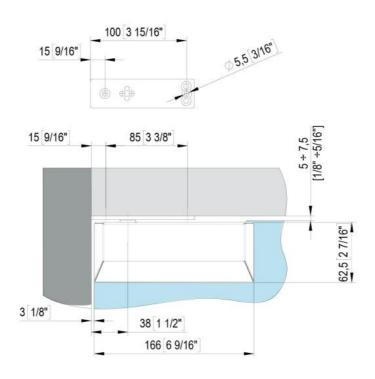

Shape: wedge-shaped

Glass processing: Notch Carrying capacity: 150 kg/pair

lower hinge with hydraulic function, upper hinge with brake function, closing speed adjustment, integrated brake against wind influences, final latch adjustment, max door width 1200 mm, covers made of ionx, suitable for exterior and interior doors, stop at  $0^{\circ}$  / +90° / -90°, automatic closing from +80° and -80°, for temperatures from -10°C to +50°C

Lavorazione vetro per applicazione pivottante - Glass processing for pivoting applications

Lavorazione vetro per applicazione pivottante - Glass processing for pivoting applications