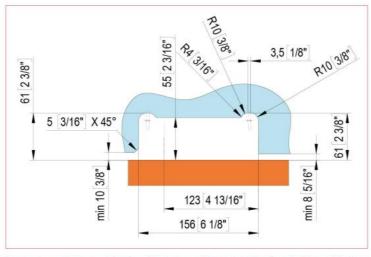

Shape: wedge-shaped

Glass processing: Notch Carrying capacity: 150 kg/pair

lower hinge with hydraulic function, upper hinge with brake function, closing speed adjustment, integrated brake against wind influences, final latch adjustment, max door width 1200 mm, covers made of ionx, suitable for exterior and interior doors, stop at  $0^{\circ}$  / +90° / -90°, automatic closing from +80° and -80°, for temperatures from -10°C to +50°C

Lavorazione vetro per applicazione pivottante - Glass processing for pivoting applications

Lavorazione vetro per applicazione pivottante - Glass processing for pivoting applications