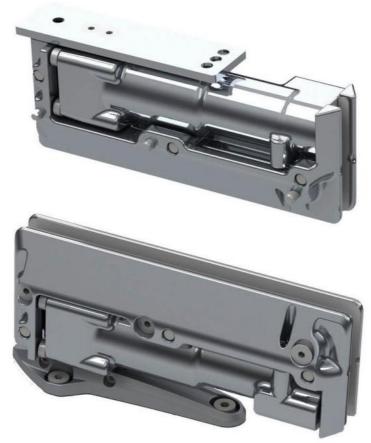

## VERTO XL, VT 150E10, set hinges hydraulic, upper and lower, for heavy doors

Material: aluminium Finish: brushed

Mounting: ceiling/floor assembly

Glass thickness: 8 - 19 mm

Sales unit (SU): St Unit package: 1.00

Shape: wedge-shaped

Glass processing: Notch Carrying capacity: 150 kg/pair

lower hinge with hydraulic function, upper hinge with brake function, closing speed adjustment, integrated brake against wind influences, final latch adjustment, max door width 1200 mm, covers made of ionx, suitable for exterior and interior doors, stop at  $0^{\circ}$  / +90° / -90°, automatic closing from +80° and -80°, for temperatures from -10°C to +50°C