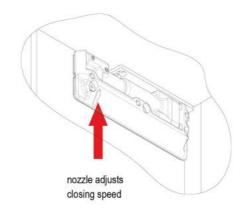

Shape: wedge-shaped

Glass processing: Notch Carrying capacity: 150 kg/pair

lower hinge with hydraulic function, upper hinge with brake function, closing speed adjustment, integrated brake against wind influences, final latch adjustment, max door width 1200 mm, covers made of ionx, suitable for exterior and interior doors, stop at  $0^{\circ}$  / +90° / -90°, automatic closing from +80° and -80°, for temperatures from -10°C to +50°C