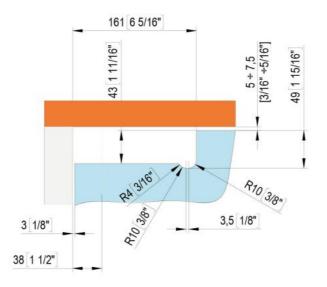

Shape: wedge-shaped

Glass processing: Notch Carrying capacity: 150 kg/pair

lower hinge with hydraulic function, upper hinge with brake function, closing speed adjustment, integrated brake against wind influences, final latch adjustment, max door width 1200 mm, covers made of ionx, suitable for exterior and interior doors, stop at  $0^{\circ}$  / +90° / -90°, automatic closing from +80° and -80°, for temperatures from -10°C to +50°C

Lavorazione vetro per applicazione pivottante - Glass processing for pivoting applications

Lavorazione vetro per applicazione pivottante - Glass processing for pivoting applications