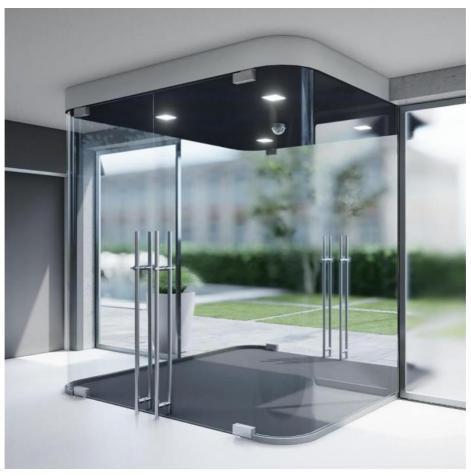

## VERTO XL, VT 150E10, set hinges hydraulic, upper and lower, for heavy doors

Material: aluminium Finish: brushed

Mounting: ceiling/floor assembly

Glass thickness: 8 - 19 mm

Sales unit (SU): St Unit package: 1.00

Shape: wedge-shaped

Glass processing: Notch Carrying capacity: 150 kg/pair

lower hinge with hydraulic function, upper hinge with brake function, closing speed adjustment, integrated brake against wind influences, final latch adjustment, max door width 1200 mm, covers made of ionx, suitable for exterior and interior doors, stop at  $0^{\circ}$  / +90° / -90°, automatic closing from +80° and -80°, for temperatures from -10°C to +50°C