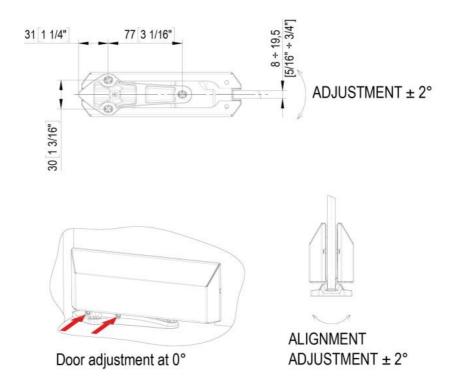

Shape: wedge-shaped

Glass processing: Notch Carrying capacity: 150 kg/pair

lower hinge with hydraulic function, upper hinge with brake function, closing speed adjustment, integrated brake against wind influences, final latch adjustment, max door width 1200 mm, covers made of ionx, suitable for exterior and interior doors, stop at  $0^{\circ}$  / +90° / -90°, automatic closing from +80° and -80°, for temperatures from -10°C to +50°C