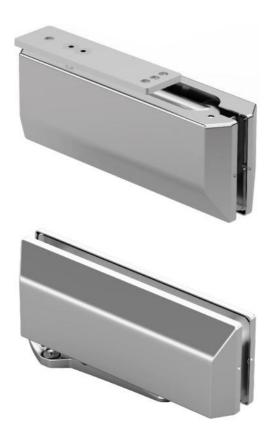

## 31.80291.24

## VERTO XL, VT 150E10, set hinges hydraulic, upper and lower, for heavy doors

Material: aluminium Finish: brushed

Mounting: ceiling/floor assembly

Glass thickness: 8 - 19 mm

Sales unit (SU): St Unit package: 1.00

Shape: wedge-shaped

Glass processing: Notch Carrying capacity: 150 kg/pair

lower hinge with hydraulic function, upper hinge with brake function, closing speed adjustment, integrated brake against wind influences, final latch adjustment, max door width 1200 mm, covers made of ionx, suitable for exterior and interior doors, stop at  $0^{\circ}$  / +90° / -90°, automatic closing from +80° and -80°, for temperatures from -10°C to +50°C