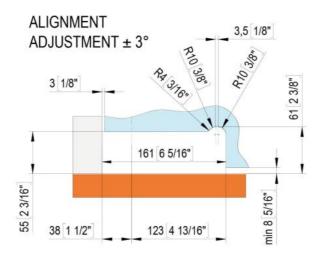

## VERTO XL, VT 150E10, set hinges hydraulic, upper and lower, for heavy doors

Material: aluminium Finish: BlackLine RAL 9005 matt Mounting: ceiling/floor assembly 8 - 19 mm Glass thickness: Sales unit (SU): St Unit package: 1.00 Shape: wedge-shaped Glass processing: Notch Carrying capacity: 150 kg/pair

lower hinge with hydraulic function, upper hinge with brake function, closing speed adjustment, integrated brake against wind influences, final latch adjustment, max door width 1200 mm, covers made of ionx, suitable for exterior and interior doors, stop at  $0^{\circ} / +90^{\circ} / -90^{\circ}$ , automatic closing from +80° and -80°, for temperatures from -10°C to + 50°C