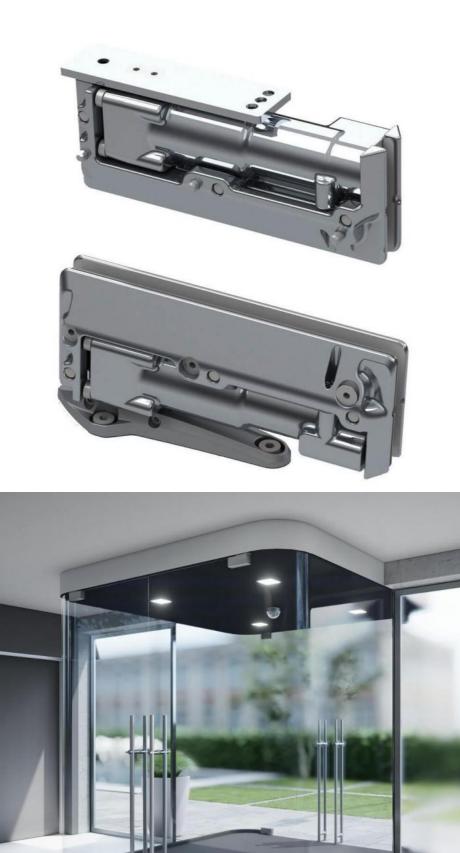

## VERTO XL, VT 150E10, set hinges hydraulic, upper and lower, for heavy doors

Material: aluminium Finish: BlackLine RAL 9005 matt Mounting: ceiling/floor assembly 8 - 19 mm Glass thickness: Sales unit (SU): St Unit package: 1.00 Shape: wedge-shaped Glass processing: Notch Carrying capacity: 150 kg/pair

lower hinge with hydraulic function, upper hinge with brake function, closing speed adjustment, integrated brake against wind influences, final latch adjustment, max door width 1200 mm, covers made of ionx, suitable for exterior and interior doors, stop at  $0^{\circ} / +90^{\circ} / -90^{\circ}$ , automatic closing from +80° and -80°, for temperatures from -10°C to + 50°C