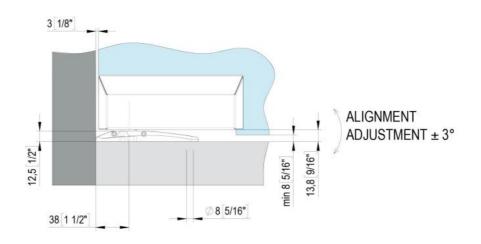

## VERTO XL, VT 150E10, set hinges hydraulic, upper and lower, for heavy doors

Material: aluminium Finish: BlackLine RAL 9005 matt Mounting: ceiling/floor assembly 8 - 19 mm Glass thickness: Sales unit (SU): St Unit package: 1.00 Shape: wedge-shaped Glass processing: Notch Carrying capacity: 150 kg/pair

lower hinge with hydraulic function, upper hinge with brake function, closing speed adjustment, integrated brake against wind influences, final latch adjustment, max door width 1200 mm, covers made of ionx, suitable for exterior and interior doors, stop at  $0^{\circ} / +90^{\circ} / -90^{\circ}$ , automatic closing from +80° and -80°, for temperatures from -10°C to + 50°C