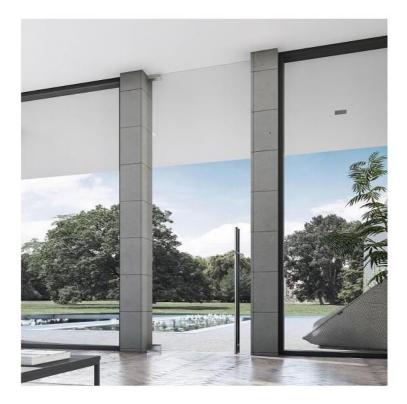

## VERTO XL, VT 150E10, set hinges hydraulic, upper and lower, for heavy doors

Material: aluminium Finish: BlackLine RAL 9005 matt Mounting: ceiling/floor assembly 8 - 19 mm Glass thickness: Sales unit (SU): St Unit package: 1.00 Shape: wedge-shaped Glass processing: Notch Carrying capacity: 150 kg/pair

lower hinge with hydraulic function, upper hinge with brake function, closing speed adjustment, integrated brake against wind influences, final latch adjustment, max door width 1200 mm, covers made of ionx, suitable for exterior and interior doors, stop at  $0^{\circ} / +90^{\circ} / -90^{\circ}$ , automatic closing from +80° and -80°, for temperatures from -10°C to + 50°C