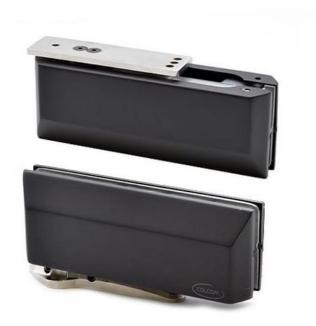

## VERTO XL, VT 150E10, set hinges hydraulic, upper and lower, for heavy doors

Material: aluminium Finish: BlackLine RAL 9005 matt Mounting: ceiling/floor assembly 8 - 19 mm Glass thickness: Sales unit (SU): St Unit package: 1.00 Shape: wedge-shaped Glass processing: Notch Carrying capacity: 150 kg/pair

lower hinge with hydraulic function, upper hinge with brake function, closing speed adjustment, integrated brake against wind influences, final latch adjustment, max door width 1200 mm, covers made of ionx, suitable for exterior and interior doors, stop at  $0^{\circ} / +90^{\circ} / -90^{\circ}$ , automatic closing from +80° and -80°, for temperatures from -10°C to + 50°C