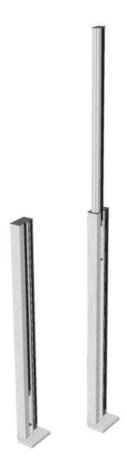

## SlideGlass, start post complete for windbreak railing

Material: aluminium

Finish: natural anodized EV1
Mounting: ground assembly
Glass thickness: 10.76 / 16.76 mm

Sales unit (SU): St
Unit package: 1.00
Shape: square
Measures: 98 x 50 mm
Bar length (L): 1100 mm

supplied without glass, glass for railing 16.76 mm, glass for windbreak 10.76 mm, equipped with gas pressure spring for element width 1200 - 1400 mm (other widths on request), windbreak height 1900 mm, statically tested incl. verification up to element width 1400 mm, incl. seals