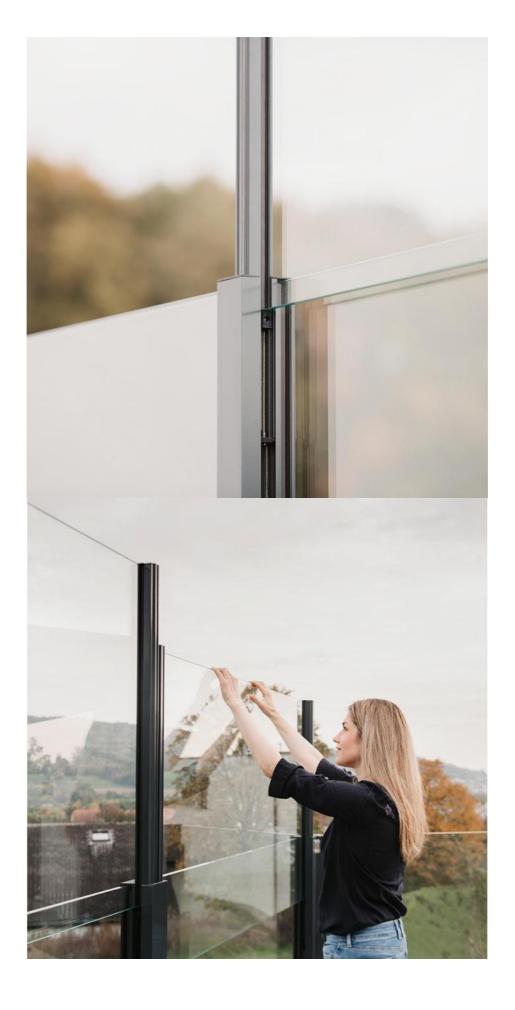

## SlideGlass, start post complete for windbreak railing

Material: aluminium

Finish: natural anodized EV1
Mounting: ground assembly
Glass thickness: 10.76 / 16.76 mm

Sales unit (SU): St
Unit package: 1.00
Shape: square
Measures: 98 x 50 mm
Bar length (L): 1100 mm

supplied without glass, glass for railing 16.76 mm, glass for windbreak 10.76 mm, equipped with gas pressure spring for element width 1200 - 1400 mm (other widths on request), windbreak height 1900 mm, statically tested incl. verification up to element width 1400 mm, incl. seals