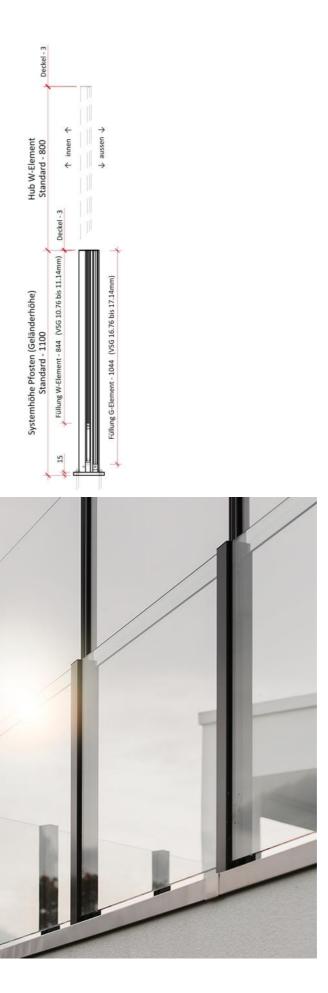

## SlideGlass, start post complete for windbreak railing

Material: aluminium

Finish: natural anodized EV1
Mounting: ground assembly
Glass thickness: 10.76 / 16.76 mm

Sales unit (SU): St
Unit package: 1.00
Shape: square
Measures: 98 x 50 mm
Bar length (L): 1100 mm

supplied without glass, glass for railing 16.76 mm, glass for windbreak 10.76 mm, equipped with gas pressure spring for element width 1200 - 1400 mm (other widths on request), windbreak height 1900 mm, statically tested incl. verification up to element width 1400 mm, incl. seals

Tabelle zur ermittlung der Füllungsmasse

gillt nur für Standardausführungen

| Füllung   | Stärke in mm    | Breite in mm       | Höhe in mm |
|-----------|-----------------|--------------------|------------|
| G-Element | 16.76 bis 17.14 | Elementbreite -30* | 1044*      |
| W-Element | 10.76 bis 11.14 | Elementbreite -24* | 844*       |

<sup>\*</sup> Masse entsprechen der von uns empfohlenen Maximalabmessung. Die Toleranzen der jeweiligen Hersteller sind bei der Massermittlung zwingend zu berücksichtigen.