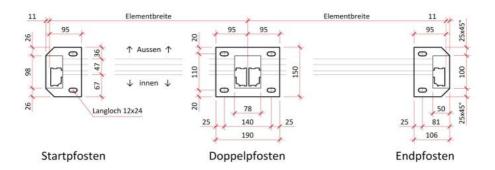

## SlideGlass, start post complete for windbreak railing

Material: aluminium

Finish: natural anodized EV1
Mounting: ground assembly
Glass thickness: 10.76 / 16.76 mm

Sales unit (SU): St
Unit package: 1.00
Shape: square
Measures: 98 x 50 mm
Bar length (L): 1100 mm

supplied without glass, glass for railing 16.76 mm, glass for windbreak 10.76 mm, equipped with gas pressure spring for element width 1200 - 1400 mm (other widths on request), windbreak height 1900 mm, statically tested incl. verification up to element width 1400 mm, incl. seals