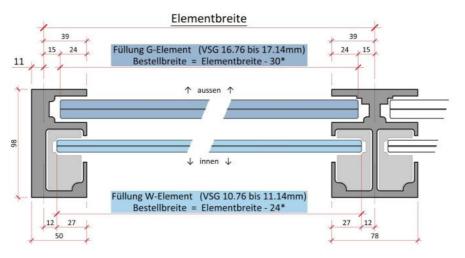

Tabelle zur ermittlung der Füllungsmasse

gillt nur für Standardausführungen

| Füllung   | Stärke in mm    | Breite in mm       | Höhe in mm |
|-----------|-----------------|--------------------|------------|
| G-Element | 16.76 bis 17.14 | Elementbreite -30* | 1044*      |
| W-Element | 10.76 bis 11.14 | Elementbreite -24* | 844*       |

<sup>\*</sup> Masse entsprechen der von uns empfohlenen Maximalabmessung. Die Toleranzen der jeweiligen Hersteller sind bei der Massermittlung zwingend zu berücksichtigen.