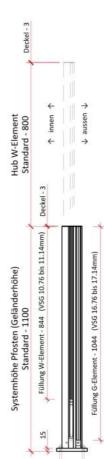

## SlideGlass, double post complete for windbreak railing

Material:aluminiumFinish:natural anodized EV1Mounting:ground assemblyGlass thickness:10.76 / 16.76 mmSales unit (SU):StUnit package:1.00Shape:squareMeasures:98 x 78 mmBar length (L):1100 mm

Tabelle zur ermittlung der Füllungsmasse

gillt nur für Standardausführungen

| Füllung   | Stärke in mm    | Breite in mm       | Höhe in mm |
|-----------|-----------------|--------------------|------------|
| G-Element | 16.76 bis 17.14 | Elementbreite -30* | 1044*      |
| W-Element | 10.76 bis 11.14 | Elementbreite -24* | 844*       |

\* Masse entsprechen der von uns empfohlenen Maximalabmessung.

Die Toleranzen der jeweiligen Hersteller sind bei der Massermittlung zwingend zu berücksichtigen.