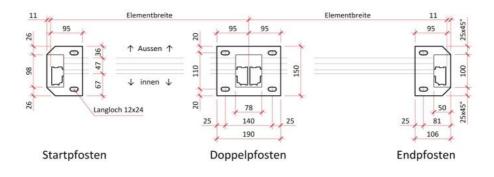

## SlideGlass, double post complete for windbreak railing

Material:aluminiumFinish:natural anodized EV1Mounting:ground assemblyGlass thickness:10.76 / 16.76 mmSales unit (SU):StUnit package:1.00Shape:squareMeasures:98 x 78 mmBar length (L):1100 mm

supplied without glass, glass for railing 16.76 mm, glass for windbreak 10.76 mm, equipped with gas pressure spring for element width 1200 - 1400 mm (other widths on request), windbreak height 1900 mm, statically tested incl. verification up to element width 1400 mm, incl. seals