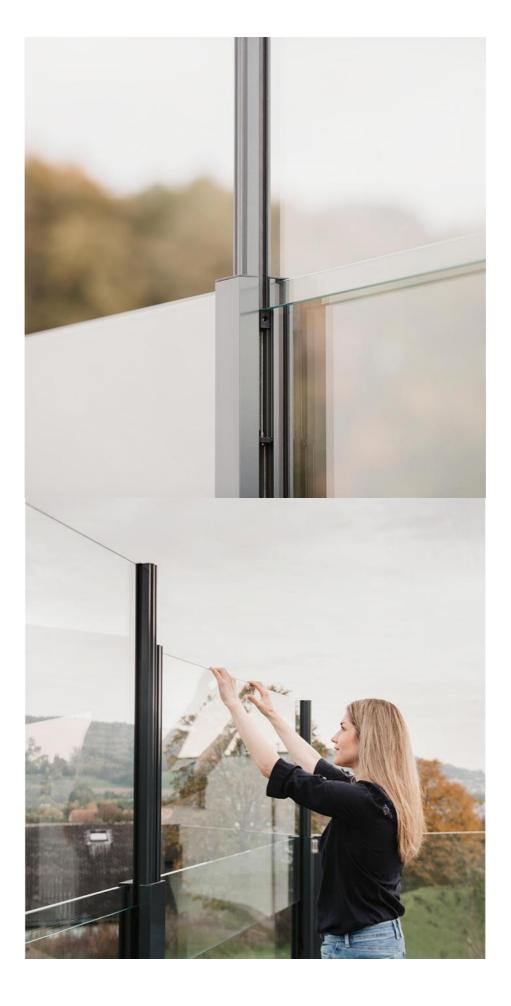

## SlideGlass, double post complete for windbreak railing

Material:aluminiumFinish:natural anodized EV1Mounting:ground assemblyGlass thickness:10.76 / 16.76 mmSales unit (SU):StUnit package:1.00Shape:squareMeasures:98 x 78 mmBar length (L):1100 mm

supplied without glass, glass for railing 16.76 mm, glass for windbreak 10.76 mm, equipped with gas pressure spring for element width 1200 - 1400 mm (other widths on request), windbreak height 1900 mm, statically tested incl. verification up to element width 1400 mm, incl. seals