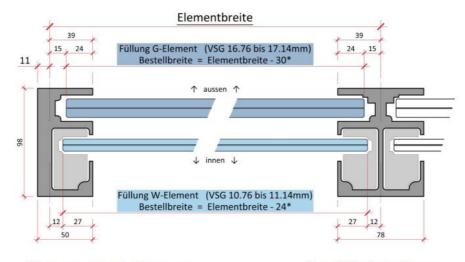

Tabelle zur ermittlung der Füllungsmasse

gillt nur für Standardausführungen

| Füllung   | Stärke in mm    | Breite in mm       | Höhe in mm |
|-----------|-----------------|--------------------|------------|
| G-Element | 16.76 bis 17.14 | Elementbreite -30* | 1044*      |
| W-Element | 10.76 bis 11.14 | Elementbreite -24* | 844*       |

\* Masse entsprechen der von uns empfohlenen Maximalabmessung.

Die Toleranzen der jeweiligen Hersteller sind bei der Massermittlung zwingend zu berücksichtigen.