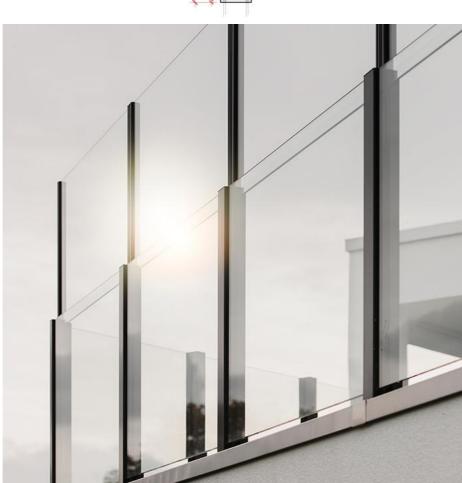

## SlideGlass, double post complete for windbreak railing

Material:aluminiumFinish:natural anodized EV1Mounting:ground assemblyGlass thickness:10.76 / 16.76 mmSales unit (SU):StUnit package:1.00Shape:squareMeasures:98 x 78 mmBar length (L):1100 mm

supplied without glass, glass for railing 16.76 mm, glass for windbreak 10.76 mm, equipped with gas pressure spring for element width 1200 - 1400 mm (other widths on request), windbreak height 1900 mm, statically tested incl. verification up to element width 1400 mm, incl. seals