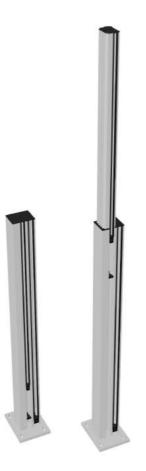

## SlideGlass, double post complete for windbreak railing

Material:aluminiumFinish:natural anodized EV1Mounting:ground assemblyGlass thickness:10.76 / 16.76 mmSales unit (SU):StUnit package:1.00Shape:squareMeasures:98 x 78 mmBar length (L):1100 mm

supplied without glass, glass for railing 16.76 mm, glass for windbreak 10.76 mm, equipped with gas pressure spring for element width 1200 - 1400 mm (other widths on request), windbreak height 1900 mm, statically tested incl. verification up to element width 1400 mm, incl. seals