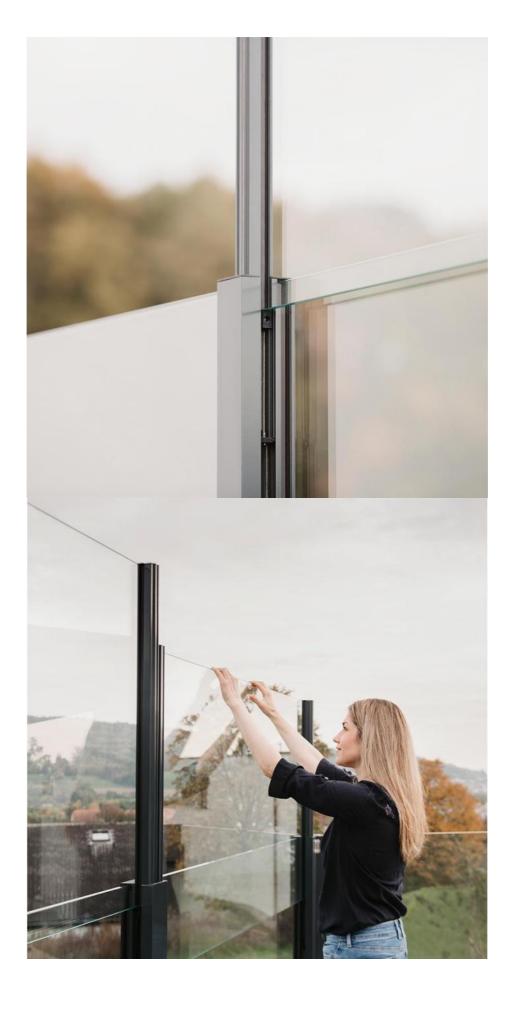

## SlideGlass, end post complete for windbreak railing

Material: aluminium

Finish: natural anodized EV1
Mounting: ground assembly
Glass thickness: 10.76 / 16.76 mm

Sales unit (SU): St
Unit package: 1.00
Shape: square
Measures: 98 x 50 mm
Bar length (L): 1100 mm

supplied without glass, glass for railing 16.76 mm, glass for windbreak 10.76 mm, equipped with gas pressure spring for element width 1200 - 1400 mm (other widths on request), windbreak height 1900 mm, statically tested incl. verification up to element width 1400 mm, incl. seals