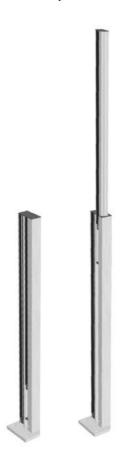

## SlideGlass, end post complete for windbreak railing

Material: aluminium

Finish: natural anodized EV1
Mounting: ground assembly
Glass thickness: 10.76 / 16.76 mm

Sales unit (SU): St
Unit package: 1.00
Shape: square
Measures: 98 x 50 mm
Bar length (L): 1100 mm

supplied without glass, glass for railing 16.76 mm, glass for windbreak 10.76 mm, equipped with gas pressure spring for element width 1200 - 1400 mm (other widths on request), windbreak height 1900 mm, statically tested incl. verification up to element width 1400 mm, incl. seals