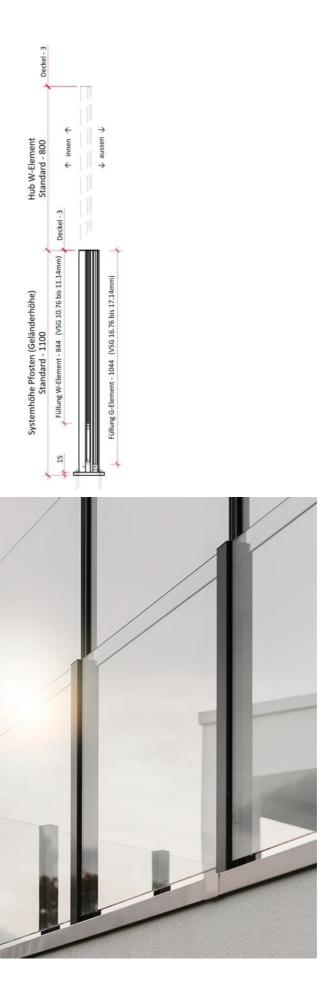

## SlideGlass, end post complete for windbreak railing

Material: aluminium

Finish: natural anodized EV1
Mounting: ground assembly
Glass thickness: 10.76 / 16.76 mm

Sales unit (SU): St
Unit package: 1.00
Shape: square
Measures: 98 x 50 mm
Bar length (L): 1100 mm

supplied without glass, glass for railing 16.76 mm, glass for windbreak 10.76 mm, equipped with gas pressure spring for element width 1200 - 1400 mm (other widths on request), windbreak height 1900 mm, statically tested incl. verification up to element width 1400 mm, incl. seals

Tabelle zur ermittlung der Füllungsmasse

gillt nur für Standardausführungen

| Füllung   | Stärke in mm    | Breite in mm       | Höhe in mm |
|-----------|-----------------|--------------------|------------|
| G-Element | 16.76 bis 17.14 | Elementbreite -30* | 1044*      |
| W-Element | 10.76 bis 11.14 | Elementbreite -24* | 844*       |