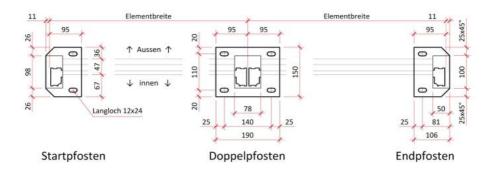

Tabelle zur ermittlung der Füllungsmasse

gillt nur für Standardausführungen

| Füllung   | Stärke in mm    | Breite in mm       | Höhe in mm |
|-----------|-----------------|--------------------|------------|
| G-Element | 16.76 bis 17.14 | Elementbreite -30* | 1044*      |
| W-Element | 10.76 bis 11.14 | Elementbreite -24* | 844*       |

<sup>\*</sup> Masse entsprechen der von uns empfohlenen Maximalabmessung. Die Toleranzen der jeweiligen Hersteller sind bei der Massermittlung zwingend zu berücksichtigen.