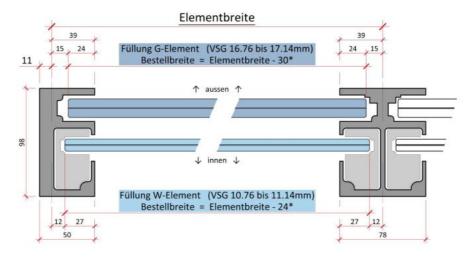

Tabelle zur ermittlung der Füllungsmasse

gillt nur für Standardausführungen

| Füllung   | Stärke in mm    | Breite in mm       | Höhe in mm |
|-----------|-----------------|--------------------|------------|
| G-Element | 16.76 bis 17.14 | Elementbreite -30* | 1044*      |
| W-Element | 10.76 bis 11.14 | Elementbreite -24* | 844*       |

\* Masse entsprechen der von uns empfohlenen Maximalabmessung.

Die Toleranzen der jeweiligen Hersteller sind bei der Massermittlung zwingend zu berücksichtigen.