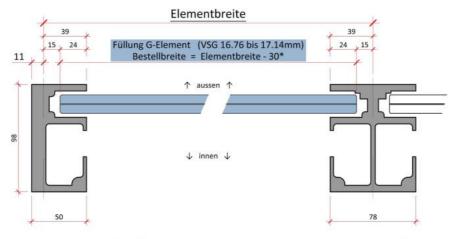

gillt nur für Standardausführungen

| Füllung   | Stärke in mm    | Breite in mm       | Höhe in mr |
|-----------|-----------------|--------------------|------------|
| G-Element | 16.76 bis 17.14 | Elementbreite -30* | 1044*      |

\* Masse entsprechen der von uns empfohlenen Maximalabmessung.

Die Toleranzen der jeweiligen Hersteller sind bei der Massermittlung zwingend zu berücksichtigen.