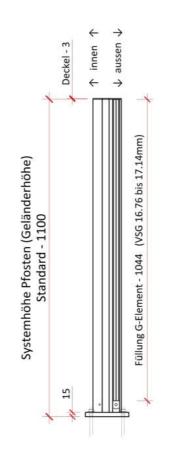

## SlideGlass, end post (without windbreak)

Material:aluminiumFinish:natural anodized EV1Mounting:ground assemblyGlass thickness:16.76 mmSales unit (SU):StUnit package:1.00Shape:squareMeasures:98 x 50 mmBar length (L):1100 mm

gillt nur für Standardausführungen

| Füllung   | Stärke in mm    | Breite in mm       | Höhe in mr |
|-----------|-----------------|--------------------|------------|
| G-Element | 16.76 bis 17.14 | Elementbreite -30* | 1044*      |