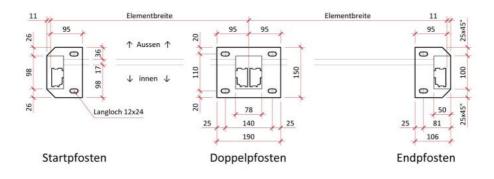

supplied without glass, statically tested incl. verification for element width 400 - 1400 mm, can be extended with windbreak to form a complete windbreak railing, incl. seals

Tabelle zur ermittlung der Füllungsmasse

gillt nur für Standardausführungen

| Füllung   | Stärke in mm    | Breite in mm       | Höhe in mr |
|-----------|-----------------|--------------------|------------|
| G-Element | 16.76 bis 17.14 | Elementbreite -30* | 1044*      |