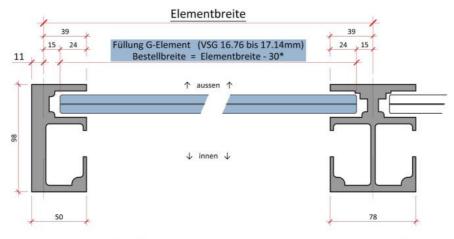

supplied without glass, statically tested incl. verification for element width 400 - 1400 mm, can be extended with windbreak to form a complete windbreak railing, incl. seals

Tabelle zur ermittlung der Füllungsmasse

gillt nur für Standardausführungen

| Füllung   | Stärke in mm    | Breite in mm       | Höhe in mr |
|-----------|-----------------|--------------------|------------|
| G-Element | 16.76 bis 17.14 | Elementbreite -30* | 1044*      |

\* Masse entsprechen der von uns empfohlenen Maximalabmessung.

Die Toleranzen der jeweiligen Hersteller sind bei der Massermittlung zwingend zu berücksichtigen.