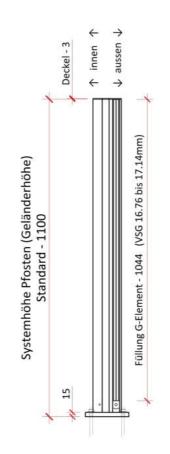

## SlideGlass, start post (without windbreak)

Material:aluminiumFinish:natural anodized EV1Mounting:ground assemblyGlass thickness:16.76 mmSales unit (SU):StUnit package:1.00Shape:squareMeasures:98 x 50 mmBar length (L):1100 mm

gillt nur für Standardausführungen

| Füllung   | Stärke in mm    | Breite in mm       | Höhe in mr |
|-----------|-----------------|--------------------|------------|
| G-Element | 16.76 bis 17.14 | Elementbreite -30* | 1044*      |