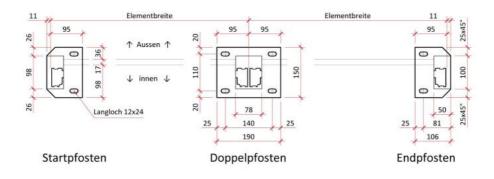

supplied without glass, statically tested incl. verification for element width 400 - 1400 mm, can be extended with windbreak to form a complete windbreak railing, incl. seals

Tabelle zur ermittlung der Füllungsmasse