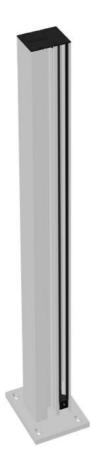

## SlideGlass, middle post (without windbreak)

Material:aluminiumFinish:natural anodized EV1Mounting:ground assemblyGlass thickness:16.76 mmSales unit (SU):StUnit package:1.00Shape:squareMeasures:98 x 78 mmBar length (L):1100 mm

supplied without glass, statically tested incl. verification for element width 400 - 1400 mm, can be extended with windbreak to form a complete windbreak railing, incl. seals

Tabelle zur ermittlung der Füllungsmasse