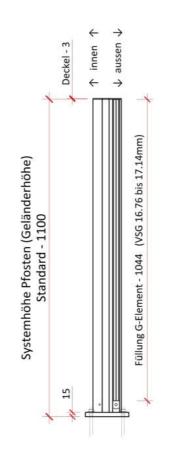

## SlideGlass, middle post (without windbreak)

Material:aluminiumFinish:natural anodized EV1Mounting:ground assemblyGlass thickness:16.76 mmSales unit (SU):StUnit package:1.00Shape:squareMeasures:98 x 78 mmBar length (L):1100 mm

gillt nur für Standardausführungen

| Füllung   | Stärke in mm    | Breite in mm       | Höhe in mr |
|-----------|-----------------|--------------------|------------|
| G-Element | 16.76 bis 17.14 | Elementbreite -30* | 1044*      |