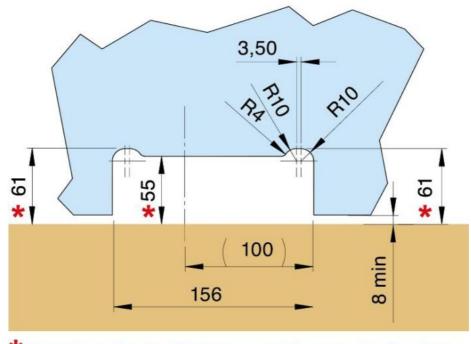

Standardmontage / Montage standard / Standard mounting

\*Abstand vom Boden / Distance au sol / Distance from the floor

Versetzte Montage / Montage déplacé / Displaced mounting

\*Abstand vom Boden / Distance au sol / Distance from the floor