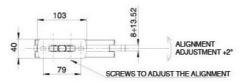

## **31.80217.21** Hydraulic hinge VERTO VT 101E10 SF Indoor, without locking

Material:aluminiumFinish:chrome effectMounting:door at the bottomGlass thickness:8 - 13.52 mmSales unit (SU):StUnit package:1.00Shape:squareGlass processing:NotchCarrying capacity:100 kg/pair