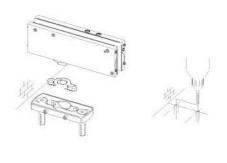

## **31.80217.21** Hydraulic hinge VERTO VT 101E10 SF Indoor, without locking

Material:aluminiumFinish:chrome effectMounting:door at the bottomGlass thickness:8 - 13.52 mmSales unit (SU):StUnit package:1.00Shape:squareGlass processing:NotchCarrying capacity:100 kg/pair

suitable for doors in indoor, has 4 functions: regulation of the closing speed, adjustment of the end swing, 3-dimensional bearing adjustment and integrated brake. Automatic closing from +80° and -80°, max. door width 1000 mm, for temperatures from -15°C to + 50°C