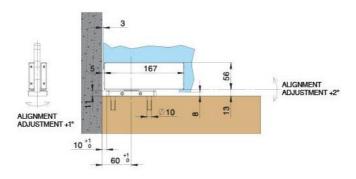

## **31.80217.21** Hydraulic hinge VERTO VT 101E10 SF Indoor, without locking

Material:aluminiumFinish:chrome effectMounting:door at the bottomGlass thickness:8 - 13.52 mmSales unit (SU):StUnit package:1.00Shape:squareGlass processing:NotchCarrying capacity:100 kg/pair

suitable for doors in indoor, has 4 functions: regulation of the closing speed, adjustment of the end swing, 3-dimensional bearing adjustment and integrated brake. Automatic closing from +80° and -80°, max. door width 1000 mm, for temperatures from -15°C to + 50°C











Standardmontage / Montage standard / Standard mounting



\*Abstand vom Boden / Distance au sol / Distance from the floor

Versetzte Montage / Montage déplacé / Displaced mounting



\*Abstand vom Boden / Distance au sol / Distance from the floor