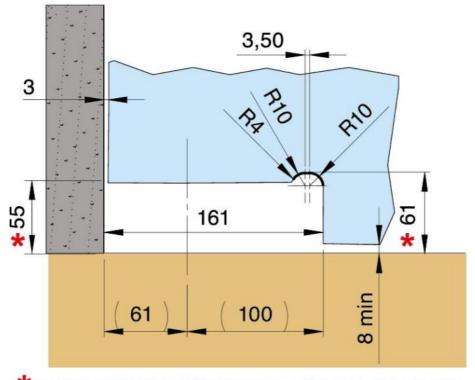

Standardmontage / Montage standard / Standard mounting

\*Abstand vom Boden / Distance au sol / Distance from the floor

Versetzte Montage / Montage déplacé / Displaced mounting

\*Abstand vom Boden / Distance au sol / Distance from the floor