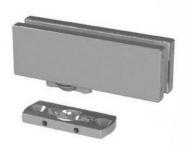

## **31.80217.21** Hydraulic hinge VERTO VT 101E10 SF Indoor, without locking

Material:aluminiumFinish:chrome effectMounting:door at the bottomGlass thickness:8 - 13.52 mmSales unit (SU):StUnit package:1.00Shape:squareGlass processing:NotchCarrying capacity:100 kg/pair

suitable for doors in indoor, has 4 functions: regulation of the closing speed, adjustment of the end swing, 3-dimensional bearing adjustment and integrated brake. Automatic closing from +80° and -80°, max. door width 1000 mm, for temperatures from -15°C to + 50°C