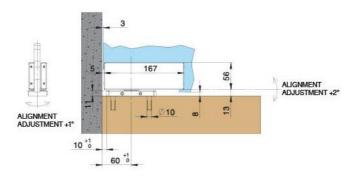

## **31.80217.22** Hydraulic hinge VERTO VT 101E10 SF Indoor, without locking

Material:aluminiumFinish:natural anodized EV1Mounting:door at the bottomGlass thickness:8 - 13.52 mmSales unit (SU):StUnit package:1.00Shape:squareGlass processing:NotchCarrying capacity:100 kg/pair

suitable for doors in indoor, has 4 functions: regulation of the closing speed, adjustment of the end swing, 3-dimensional bearing adjustment and integrated brake. Automatic closing from +80° and -80°, max. door width 1000 mm, for temperatures from -15°C to + 50°C











Standardmontage / Montage standard / Standard mounting



\*Abstand vom Boden / Distance au sol / Distance from the floor

Versetzte Montage / Montage déplacé / Displaced mounting



\*Abstand vom Boden / Distance au sol / Distance from the floor