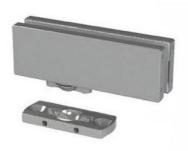

## **31.80217.22** Hydraulic hinge VERTO VT 101E10 SF Indoor, without locking

Material:aluminiumFinish:natural anodized EV1Mounting:door at the bottomGlass thickness:8 - 13.52 mmSales unit (SU):StUnit package:1.00Shape:squareGlass processing:NotchCarrying capacity:100 kg/pair

suitable for doors in indoor, has 4 functions: regulation of the closing speed, adjustment of the end swing, 3-dimensional bearing adjustment and integrated brake. Automatic closing from +80° and -80°, max. door width 1000 mm, for temperatures from -15°C to + 50°C