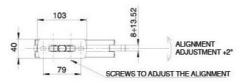

## **31.80217.22** Hydraulic hinge VERTO VT 101E10 SF Indoor, without locking

Material:aluminiumFinish:natural anodized EV1Mounting:door at the bottomGlass thickness:8 - 13.52 mmSales unit (SU):StUnit package:1.00Shape:squareGlass processing:NotchCarrying capacity:100 kg/pair