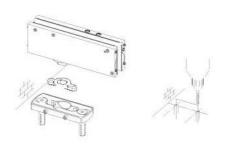

## **31.80217.22** Hydraulic hinge VERTO VT 101E10 SF Indoor, without locking

Material:aluminiumFinish:natural anodized EV1Mounting:door at the bottomGlass thickness:8 - 13.52 mmSales unit (SU):StUnit package:1.00Shape:squareGlass processing:NotchCarrying capacity:100 kg/pair

suitable for doors in indoor, has 4 functions: regulation of the closing speed, adjustment of the end swing, 3-dimensional bearing adjustment and integrated brake. Automatic closing from +80° and -80°, max. door width 1000 mm, for temperatures from -15°C to + 50°C