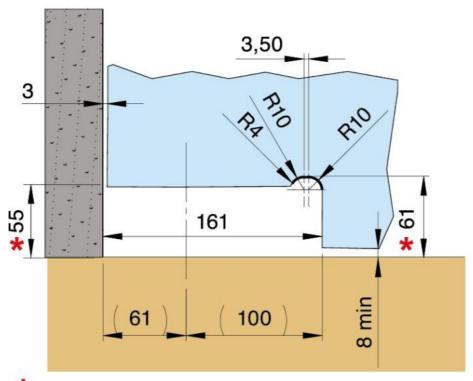

## Standardmontage / Montage standard / Standard mounting

<sup>\*</sup>Abstand vom Boden / Distance au sol / Distance from the floor

Versetzte Montage / Montage déplacé / Displaced mounting

<sup>\*</sup>Abstand vom Boden / Distance au sol / Distance from the floor