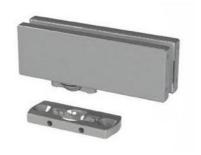

## Hydraulic hinge VERTO VT 101E10 SF Indoor, without locking

Material: aluminium Finish: inox effect

Mounting: door at the bottom Glass thickness: 8 - 13.52 mm

Sales unit (SU): St
Unit package: 1.00
Shape: square
Glass processing: Notch
Carrying capacity: 100 kg/pair

suitable for doors in indoor, has 4 functions: regulation of the closing speed, adjustment of the end swing, 3-dimensional bearing adjustment and integrated brake. Automatic closing from +80° and -80°, max. door width 1000 mm, for temperatures from -15°C to +50°C