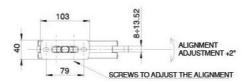

## Hydraulic hinge VERTO VT 101E10 SF Indoor, without locking

Material: aluminium Finish: inox effect

Mounting: door at the bottom Glass thickness: 8 - 13.52 mm

Sales unit (SU): St
Unit package: 1.00
Shape: square
Glass processing: Notch
Carrying capacity: 100 kg/pair

suitable for doors in indoor, has 4 functions: regulation of the closing speed, adjustment of the end swing, 3-dimensional bearing adjustment and integrated brake. Automatic closing from +80° and -80°, max. door width 1000 mm, for temperatures from -15°C to +50°C