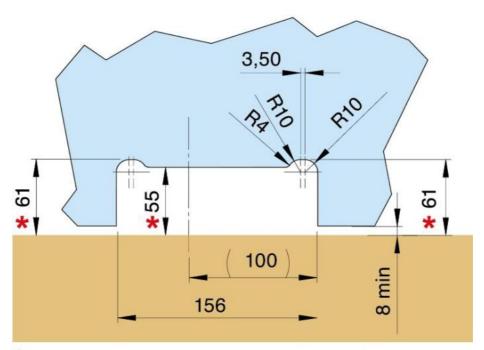

## Standardmontage / Montage standard / Standard mounting

<sup>\*</sup>Abstand vom Boden / Distance au sol / Distance from the floor

Versetzte Montage / Montage déplacé / Displaced mounting

<sup>\*</sup>Abstand vom Boden / Distance au sol / Distance from the floor