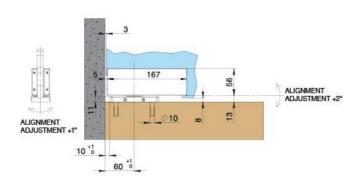

## Standardmontage / Montage standard / Standard mounting

<sup>\*</sup>Abstand vom Boden / Distance au sol / Distance from the floor

Versetzte Montage / Montage déplacé / Displaced mounting

<sup>\*</sup>Abstand vom Boden / Distance au sol / Distance from the floor