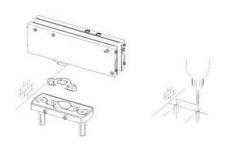

## Hydraulic hinge VERTO VT 101E10 SF Indoor, without locking

Material: aluminium Finish: inox effect

Mounting: door at the bottom Glass thickness: 8 - 13.52 mm

Sales unit (SU): St
Unit package: 1.00
Shape: square
Glass processing: Notch
Carrying capacity: 100 kg/pair

suitable for doors in indoor, has 4 functions: regulation of the closing speed, adjustment of the end swing, 3-dimensional bearing adjustment and integrated brake. Automatic closing from +80° and -80°, max. door width 1000 mm, for temperatures from -15°C to +50°C