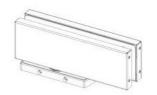

## Hydraulic hinge VERTO VT 101E10 SF Indoor, without locking

Material: aluminium
Finish: black anodized
Mounting: door at the bottom
Glass thickness: 8 - 13.52 mm

Sales unit (SU): St
Unit package: 1.00
Shape: square
Glass processing: Notch
Carrying capacity: 100 kg/pair

suitable for doors in indoor, has 4 functions: regulation of the closing speed, adjustment of the end swing, 3-dimensional bearing adjustment and integrated brake. Automatic closing from +80° and -80°, max. door width 1000 mm, for temperatures from -15°C to +50°C