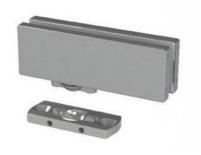

## Hydraulic hinge VERTO VT 101E10 SF Indoor, without locking

Material: aluminium
Finish: black anodized
Mounting: door at the bottom
Glass thickness: 8 - 13.52 mm

Sales unit (SU): St
Unit package: 1.00
Shape: square
Glass processing: Notch
Carrying capacity: 100 kg/pair

suitable for doors in indoor, has 4 functions: regulation of the closing speed, adjustment of the end swing, 3-dimensional bearing adjustment and integrated brake. Automatic closing from +80° and -80°, max. door width 1000 mm, for temperatures from -15°C to +50°C