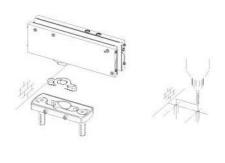

## Hydraulic hinge VERTO VT 101E10 SF Indoor, without locking

Material: aluminium
Finish: black anodized
Mounting: door at the bottom
Glass thickness: 8 - 13.52 mm

Sales unit (SU): St
Unit package: 1.00
Shape: square
Glass processing: Notch
Carrying capacity: 100 kg/pair

suitable for doors in indoor, has 4 functions: regulation of the closing speed, adjustment of the end swing, 3-dimensional bearing adjustment and integrated brake. Automatic closing from +80° and -80°, max. door width 1000 mm, for temperatures from -15°C to +50°C

## Standardmontage / Montage standard / Standard mounting

<sup>\*</sup>Abstand vom Boden / Distance au sol / Distance from the floor

Versetzte Montage / Montage déplacé / Displaced mounting

<sup>\*</sup>Abstand vom Boden / Distance au sol / Distance from the floor