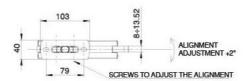

## Hydraulic hinge VERTO VT 101E10 SF Indoor, without locking

Material: aluminium
Finish: black anodized
Mounting: door at the bottom
Glass thickness: 8 - 13.52 mm

Sales unit (SU): St
Unit package: 1.00
Shape: square
Glass processing: Notch
Carrying capacity: 100 kg/pair

## Standardmontage / Montage standard / Standard mounting

<sup>\*</sup>Abstand vom Boden / Distance au sol / Distance from the floor

Versetzte Montage / Montage déplacé / Displaced mounting

<sup>\*</sup>Abstand vom Boden / Distance au sol / Distance from the floor