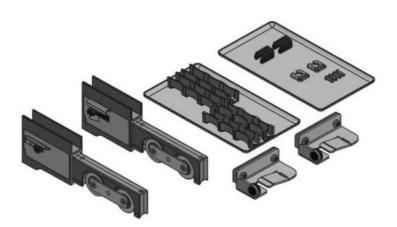

## 18.80162.95

Atrivant 80, sliding sash accessory set for left-closing systems, WITHOUT Comfort Stop and Perfect Close, for low ceiling track

Material: several materials
Finish: white RAL 9016
Glass thickness: 8 / 10 mm
Sales unit (SU): St
Unit package: 1.00

Carrying capacity: 80 kg/pair

for low ceiling track, without COMFORT STOP and PERFECT CLOSE, contains: 2 x runner shoe adapters with runner carriage and SOFT CATCH catch, closing on the left, 2 x end stops with backstop (STOP and HOLD), 1 x anti-unhinging set, 1 x centring set / Note: Required once per sliding sash. Minimum sash width 610 mm. Note on determining "right-closing" and "left-closing": Please stand in front of the foremost sliding sash, i.e. the sliding sash in the foremost track (so-called active sash) and assess from this perspective where it must be pushed to close the system. If the active leaf closes to the right, it is a right-closing system.