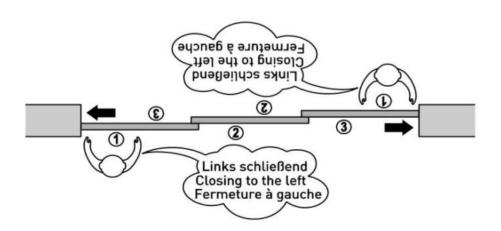

Carrying capacity: 80 kg/pair

for low ceiling track, without COMFORT STOP and PERFECT CLOSE, contains: 2 x runner shoe adapters with runner carriage and SOFT CATCH catch, closing on the left, 2 x end stops with backstop (STOP and HOLD), 1 x anti-unhinging set, 1 x centring set / Note: Required once per sliding sash. Minimum sash width 610 mm. Note on determining "right-closing" and "left-closing": Please stand in front of the foremost sliding sash, i.e. the sliding sash in the foremost track (so-called active sash) and assess from this perspective where it must be pushed to close the system. If the active leaf closes to the right, it is a right-closing system.