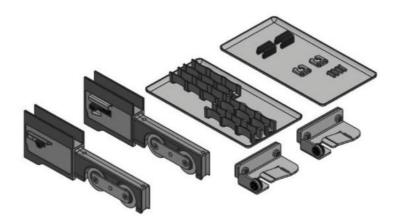

## Atrivant 80, sliding sash accessory set for left-closing systems, WITHOUT Comfort Stop and Perfect Close, for low ceiling track

Material:several materialsFinish:aluminium colourGlass thickness:8 / 10 mmSales unit (SU):StUnit package:1.00Carrying capacity:80 kg/pair

for low ceiling track, without COMFORT STOP and PERFECT CLOSE, contains: 2 x runner shoe adapters with runner carriage and SOFT CATCH catch, closing on the left, 2 x end stops with backstop (STOP and HOLD), 1 x anti-unhinging set, 1 x centring set / Note: Required once per sliding sash. Minimum sash width 610 mm. Note on determining "right-closing" and "left-closing": Please stand in front of the foremost sliding sash, i.e. the sliding sash in the foremost track (so-called active sash) and assess from this perspective where it must be pushed to close the system. If the active leaf closes to the right, it is a right-closing system. If it closes to the left, it is a left-closing system