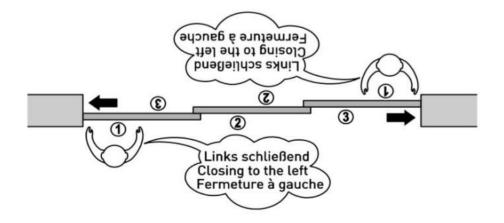

for low ceiling track, without COMFORT STOP and PERFECT CLOSE, contains: 2 x runner shoe adapters with runner carriage and SOFT CATCH catch, closing on the left, 2 x end stops with backstop (STOP and HOLD), 1 x anti-unhinging set, 1 x centring set / Note: Required once per sliding sash. Minimum sash width 610 mm. Note on determining "right-closing" and "left-closing": Please stand in front of the foremost sliding sash, i.e. the sliding sash in the foremost track (so-called active sash) and assess from this perspective where it must be pushed to close the system. If the active leaf closes to the right, it is a right-closing system. If it closes to the left, it is a left-closing system