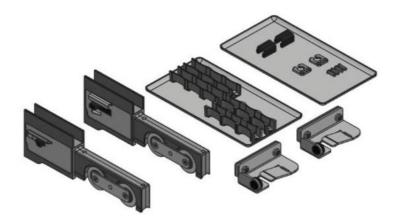

for low ceiling track, without COMFORT STOP and PERFECT CLOSE, contains: 2 x runner shoe adapters with runner carriage and SOFT CATCH catch, closing on the left, 2 x end stops with backstop (STOP and HOLD), 1 x anti-unhinging set, 1 x centring set / Note: Required once per sliding sash. Minimum sash width 610 mm. Note on determining "right-closing" and "left-closing": Please stand in front of the foremost sliding sash, i.e. the sliding sash in the foremost track (so-called active sash) and assess from this perspective where it must be pushed to close the system. If the active leaf closes to the right, it is a right-closing system. If it closes to the left, it is a left-closing system