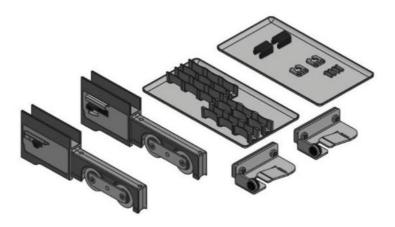

## 18.80163.99

Atrivant 80, sliding sash accessory set for left-closing systems, WITHOUT Comfort Stop and Perfect Close, for low ceiling track

Material: several materials Finish: aluminium colour

Glass thickness: 8 / 10 mm
Sales unit (SU): St
Unit package: 1.00
Carrying capacity: 80 kg/pair

for low ceiling track, without COMFORT STOP and PERFECT CLOSE, contains: 2 x runner shoe adapters with runner carriage and SOFT CATCH catch, closing on the left, 2 x end stops with backstop (STOP and HOLD), 1 x anti-unhinging set, 1 x centring set / Note: Required once per sliding sash. Minimum sash width 610 mm. Note on determining "right-closing" and "left-closing": Please stand in front of the foremost sliding sash, i.e. the sliding sash in the foremost track (so-called active sash) and assess from this perspective where it must be pushed to close the system. If the active leaf closes to the right, it is a right-closing system.