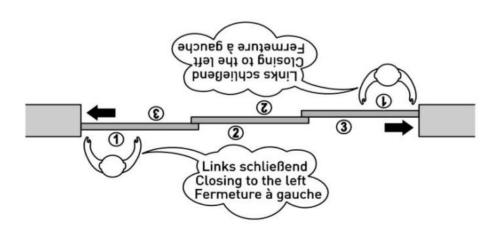

for low ceiling track, without COMFORT STOP and PERFECT CLOSE, contains: 2 x runner shoe adapters with runner carriage and SOFT CATCH catch, closing on the left, 2 x end stops with backstop (STOP and HOLD), 1 x anti-unhinging set, 1 x centring set / Note: Required once per sliding sash. Minimum sash width 610 mm. Note on determining "right-closing" and "left-closing": Please stand in front of the foremost sliding sash, i.e. the sliding sash in the foremost track (so-called active sash) and assess from this perspective where it must be pushed to close the system. If the active leaf closes to the right, it is a right-closing system.