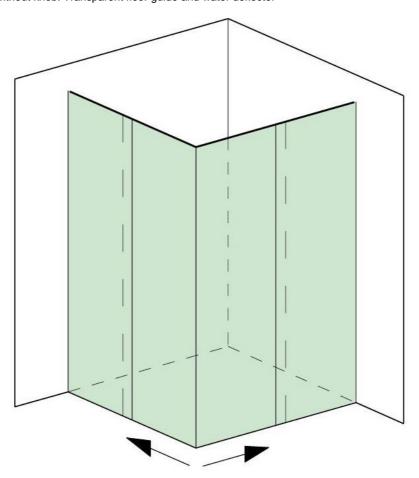

contains:  $2 \times profile$  set,  $1 \times accessory$  set door leaf  $40 \times g$ ,  $1 \times accessory$  set assembly,  $1 \times accessory$  set corner piece, incl. soft-closing / self-closing system on both sides, without knob. Transparent floor guide and water deflector