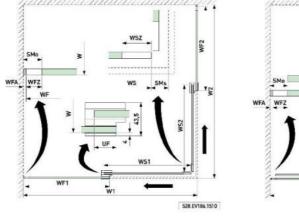

## Aquant 40, complete set corner shower, double-leaf, with corner entry, 2 x Comfort Stop and Perfect Close

Material: aluminium

Finish: black anodized

Mounting: wall assembly

Glass thickness: 8 mm
Sales unit (SU): St
Unit package: 1.00
Shape: square
Measures: 1150 mm
Carrying capacity: 40 kg/set

contains:  $2 \times profile$  set,  $1 \times accessory$  set door leaf  $40 \times g$ ,  $1 \times accessory$  set assembly,  $1 \times accessory$  set corner piece, incl. soft-closing / self-closing system on both sides, without knob. Transparent floor guide and water deflector