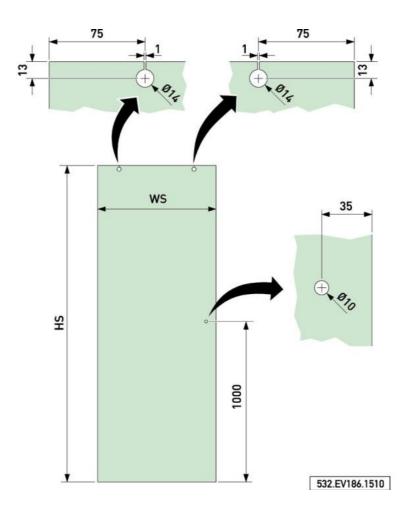

## 18.70003.27

## Aquant 40, complete set corner shower, double-leaf, with corner entry, 2 x Comfort Stop and Perfect Close

Material: aluminium

Finish: black anodized

Mounting: wall assembly

Glass thickness: 8 mm
Sales unit (SU): St
Unit package: 1.00
Shape: square
Measures: 1150 mm
Carrying capacity: 40 kg/set

contains:  $2 \times profile$  set,  $1 \times accessory$  set door leaf  $40 \times g$ ,  $1 \times accessory$  set assembly,  $1 \times accessory$  set corner piece, incl. soft-closing / self-closing system on both sides, without knob. Transparent floor guide and water deflector







533.EV186.1510