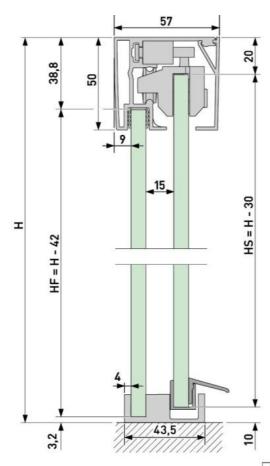

## Aquant 40, complete set corner shower, double-leaf, with corner entry, 2 x Comfort Stop and Perfect Close

Material: aluminium

Finish: black anodized

Mounting: wall assembly

Glass thickness: 8 mm
Sales unit (SU): St
Unit package: 1.00
Shape: square
Measures: 1150 mm
Carrying capacity: 40 kg/set

contains:  $2 \times profile$  set,  $1 \times accessory$  set door leaf  $40 \times g$ ,  $1 \times accessory$  set assembly,  $1 \times accessory$  set corner piece, incl. soft-closing / self-closing system on both sides, without knob. Transparent floor guide and water deflector