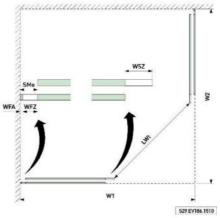

## Aquant 40, complete set corner shower, double-leaf, with corner entry, 2 x Comfort Stop and Perfect Close

Material: aluminium

Finish: black anodized

Mounting: wall assembly

Glass thickness: 8 mm
Sales unit (SU): St
Unit package: 1.00
Shape: square
Measures: 1150 mm
Carrying capacity: 40 kg/set

contains:  $2 \times profile$  set,  $1 \times accessory$  set door leaf  $40 \times g$ ,  $1 \times accessory$  set assembly,  $1 \times accessory$  set corner piece, incl. soft-closing / self-closing system on both sides, without knob. Transparent floor guide and water deflector