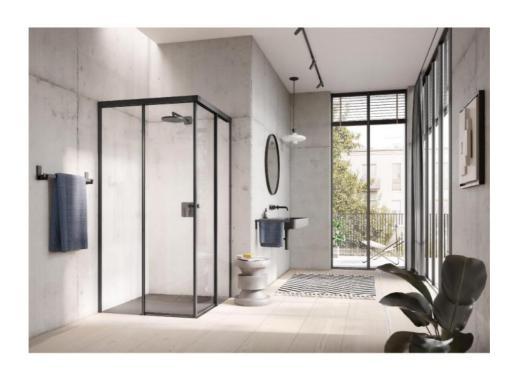

## Aquant 40, complete set corner shower, double-leaf, with corner entry, 2 x Comfort Stop and Perfect Close

Material: aluminium

Finish: black anodized

Mounting: wall assembly

Glass thickness: 8 mm
Sales unit (SU): St
Unit package: 1.00
Shape: square
Measures: 1150 mm
Carrying capacity: 40 kg/set