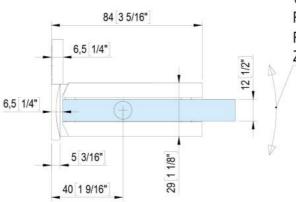

## Hydraulic hinge Biloba BL 8911 with single-sided lug

Material: aluminium

Finish: natural anodized EV1

Mounting: glass/wall Glass thickness: 8 - 13.52 mm

Sales unit (SU): St
Unit package: 1.00
Shape: square
Carrying capacity: 100 kg/pair

infinitely adjustable in the zero position, concealed screw connection, with adjustable closing speed, with  $0^{\circ}$  / +90° / -90° detent, max. door width 1000 mm, automatic closing from +80° and -80°, for temperatures from -15°C to +40°C. Note: Forced opening above 95° could lever the door open, we recommend installing a door stopper