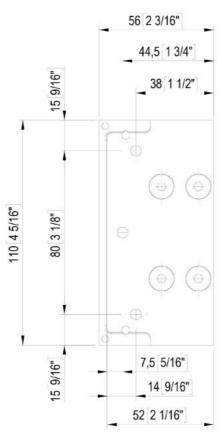

## Hydraulic hinge Biloba BL 8911 with single-sided lug

Material: aluminium

Finish: natural anodized EV1

Mounting: glass/wall Glass thickness: 8 - 13.52 mm

Sales unit (SU): St
Unit package: 1.00
Shape: square
Carrying capacity: 100 kg/pair

infinitely adjustable in the zero position, concealed screw connection, with adjustable closing speed, with  $0^{\circ}$  / +90° / -90° detent, max. door width 1000 mm, automatic closing from +80° and -80°, for temperatures from -15°C to +40°C. Note: Forced opening above 95° could lever the door open, we recommend installing a door stopper