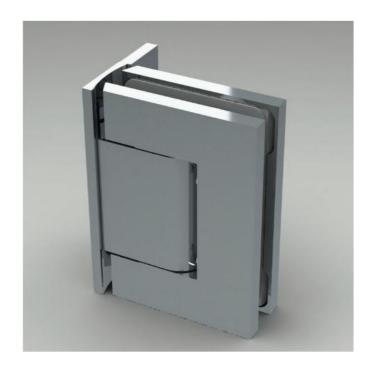

## Hydraulic hinge Biloba BL 8911 with single-sided lug

Material: aluminium

Finish: natural anodized EV1

Mounting: glass/wall Glass thickness: 8 - 13.52 mm

Sales unit (SU): St
Unit package: 1.00
Shape: square
Carrying capacity: 100 kg/pair

infinitely adjustable in the zero position, concealed screw connection, with adjustable closing speed, with  $0^{\circ}$  / +90° / -90° detent, max. door width 1000 mm, automatic closing from +80° and -80°, for temperatures from -15°C to +40°C. Note: Forced opening above 95° could lever the door open, we recommend installing a door stopper