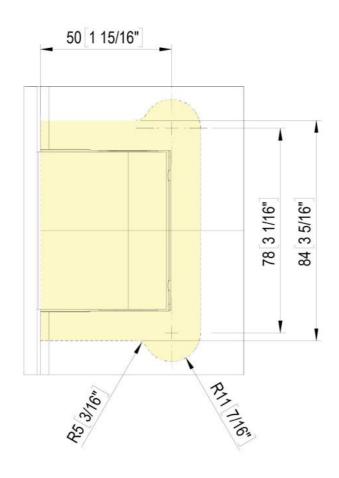

## Hydraulic hinge Biloba BL 8911 with single-sided lug

Material: aluminium

Finish: natural anodized EV1

Mounting: glass/wall Glass thickness: 8 - 13.52 mm

Sales unit (SU): St
Unit package: 1.00
Shape: square
Carrying capacity: 100 kg/pair

infinitely adjustable in the zero position, concealed screw connection, with adjustable closing speed, with  $0^{\circ}$  / +90° / -90° detent, max. door width 1000 mm, automatic closing from +80° and -80°, for temperatures from -15°C to +40°C. Note: Forced opening above 95° could lever the door open, we recommend installing a door stopper