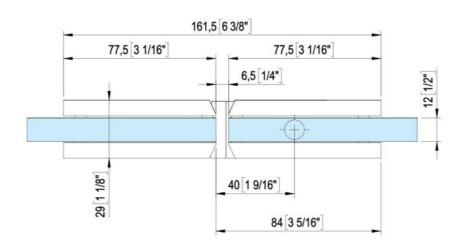

## Hydraulic hinge Biloba BL 8915 with single-sided lug

Material: aluminium

Finish: natural anodized EV1
Mounting: glass/glass 180°
Glass thickness: 8 - 13.52 mm

Sales unit (SU): St
Unit package: 1.00
Shape: square
Carrying capacity: 80 kg/pair