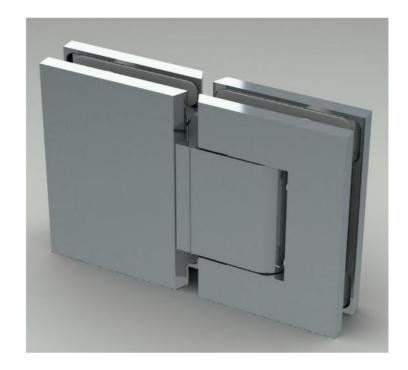

## Hydraulic hinge Biloba BL 8915 with single-sided lug

Material: aluminium

Finish: natural anodized EV1
Mounting: glass/glass 180°
Glass thickness: 8 - 13.52 mm

Sales unit (SU): St
Unit package: 1.00
Shape: square
Carrying capacity: 80 kg/pair