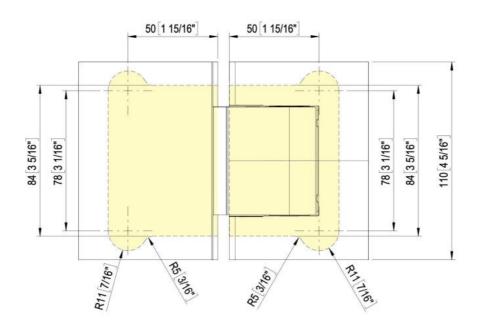

## Hydraulic hinge Biloba BL 8915 with single-sided lug

Material: aluminium

Finish: natural anodized EV1
Mounting: glass/glass 180°
Glass thickness: 8 - 13.52 mm

Sales unit (SU): St
Unit package: 1.00
Shape: square
Carrying capacity: 80 kg/pair