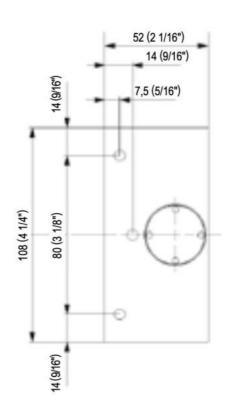

## Hydraulic hinge Biloba without locking BL 8011 SF, with tab on one side

Material: aluminium

Finish: natural anodized EV1

Mounting: glass/wall
Glass thickness: 8 - 13.52 mm

Sales unit (SU): St
Unit package: 2.00
Carrying capacity: 100 kg/pair

with adjustable closing speed, automatic closing from +80° and -80°, with locking device 0°, no locking davice +/-90°, max. door width 1000 mm, for temperatures from -15°C to + 40°C. Note: Forced opening over 95° could lever out the door, we recommend the installation of a door stopper