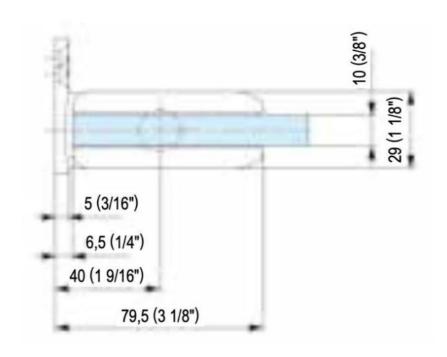

## Hydraulic hinge Biloba without locking BL 8011 SF, with tab on one side

Material: aluminium

Finish: natural anodized EV1

Mounting: glass/wall
Glass thickness: 8 - 13.52 mm

Sales unit (SU): St
Unit package: 2.00
Carrying capacity: 100 kg/pair

with adjustable closing speed, automatic closing from +80° and -80°, with locking device 0°, no locking davice +/-90°, max. door width 1000 mm, for temperatures from -15°C to + 40°C. Note: Forced opening over 95° could lever out the door, we recommend the installation of a door stopper