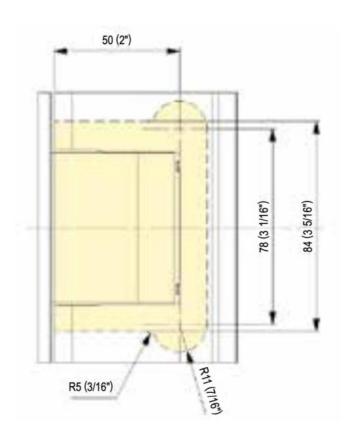

## Hydraulic hinge Biloba without locking BL 8011 SF, with tab on one side

Material: aluminium

Finish: natural anodized EV1

Mounting: glass/wall
Glass thickness: 8 - 13.52 mm

Sales unit (SU): St
Unit package: 2.00
Carrying capacity: 100 kg/pair

with adjustable closing speed, automatic closing from +80° and -80°, with locking device 0°, no locking davice +/-90°, max. door width 1000 mm, for temperatures from -15°C to + 40°C. Note: Forced opening over 95° could lever out the door, we recommend the installation of a door stopper