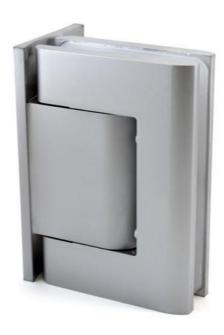

## Hydraulic hinge Biloba without locking BL 8011 SF, with tab on one side

Material: aluminium

Finish: natural anodized EV1

Mounting: glass/wall
Glass thickness: 8 - 13.52 mm

Sales unit (SU): St
Unit package: 2.00
Carrying capacity: 100 kg/pair

with adjustable closing speed, automatic closing from +80° and -80°, with locking device 0°, no locking davice +/-90°, max. door width 1000 mm, for temperatures from -15°C to + 40°C. Note: Forced opening over 95° could lever out the door, we recommend the installation of a door stopper